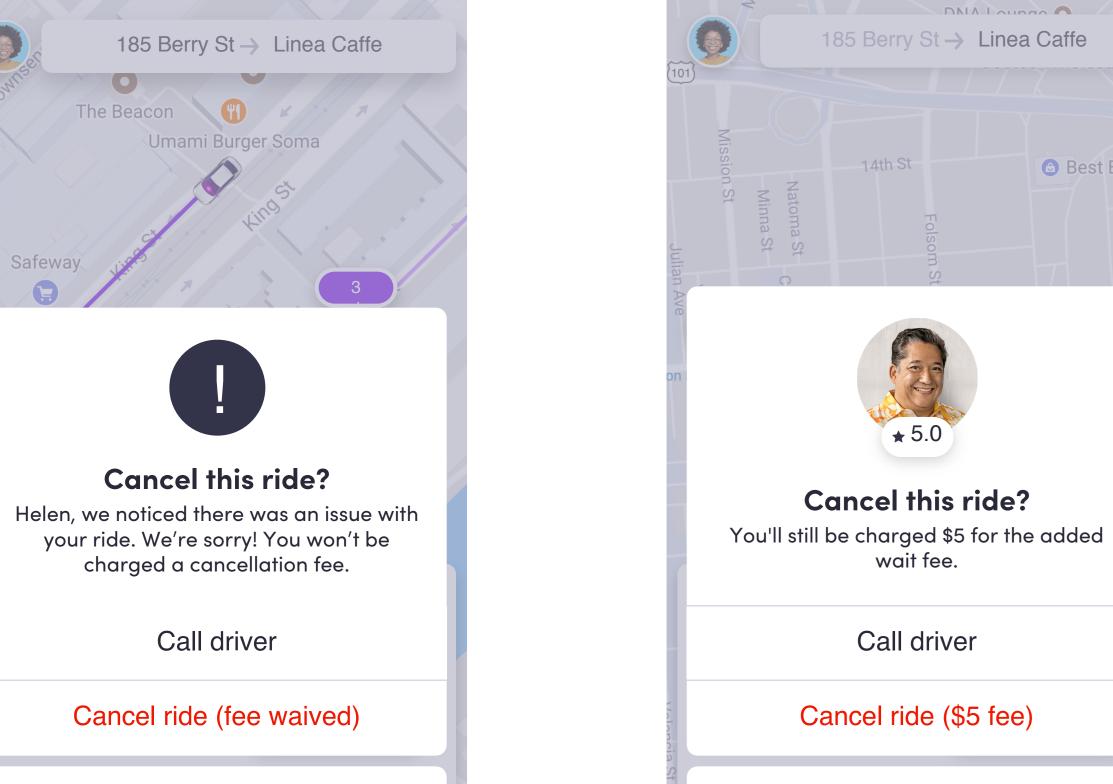

### Tier 1

Show when driver is late, driver has not moved, first time a passenger is canceling a picked up ride, driver arrives far from pickup, very long driver ETA for a Line ride

#### Tier 2

Show when the passenger extended the

Don't cancel ride

Show when it's been at least 5 minutes since matching with the driver

The Beacon

Cancel this ride?

A \$5 fee applies because it's been at least

Call driver

Cancel ride (\$5 fee)

Don't cancel ride

185 Berry St → Linea Caffe

Show when it is not your first time canceling a matched line ride

The Beacon

185 Berry St → Linea Caffe

Umami Burger Soma