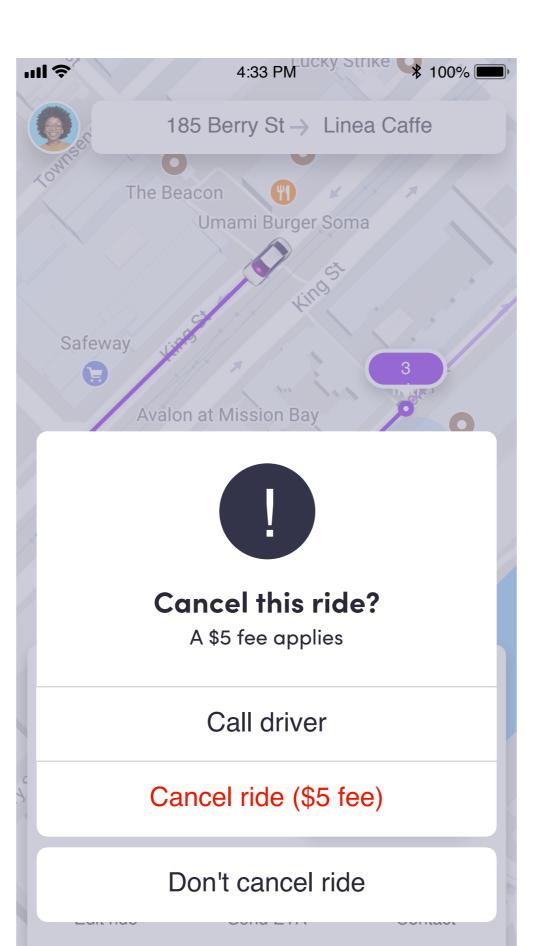

Call driver

Cancel ride (\$5 fee)

Don't cancel ride

185 Berry St → Linea Caffe

Show when it is not your first time canceling a matched line ride

The Beacon

185 Berry St → Linea Caffe

Umami Burger Soma

Cancel this ride?

A \$5 fee applies because you've repeatedly

Call driver

Cancel ride (\$5 fee)

Don't cancel ride

Show when it's not your first time canceling a picked up ride

(Generic) when there is a cancel fee