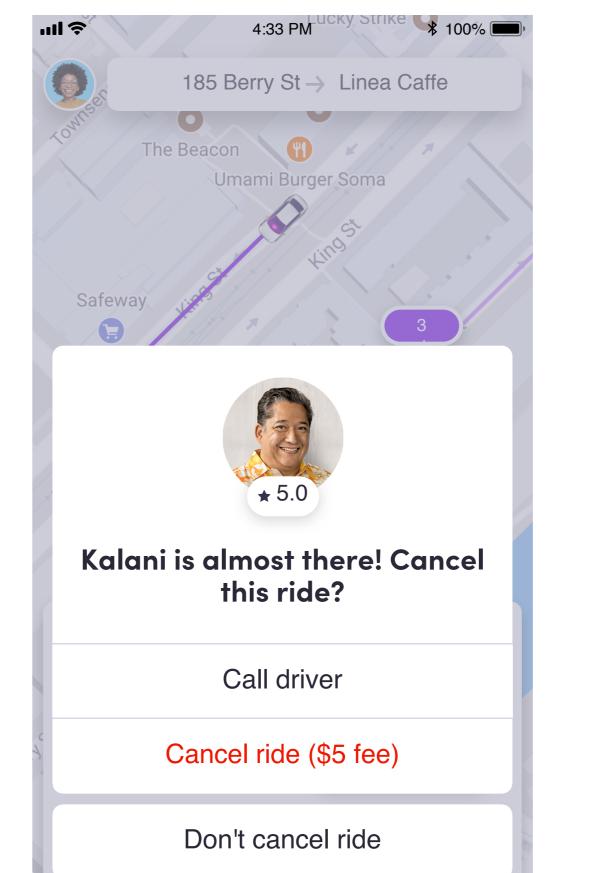

## Tier 3

Show when driver ETA is <=1 min

Show when the driver ETA is <=3min and

Show when driver ETA is >3 min

Tier 4

Show when ride is not yet matched