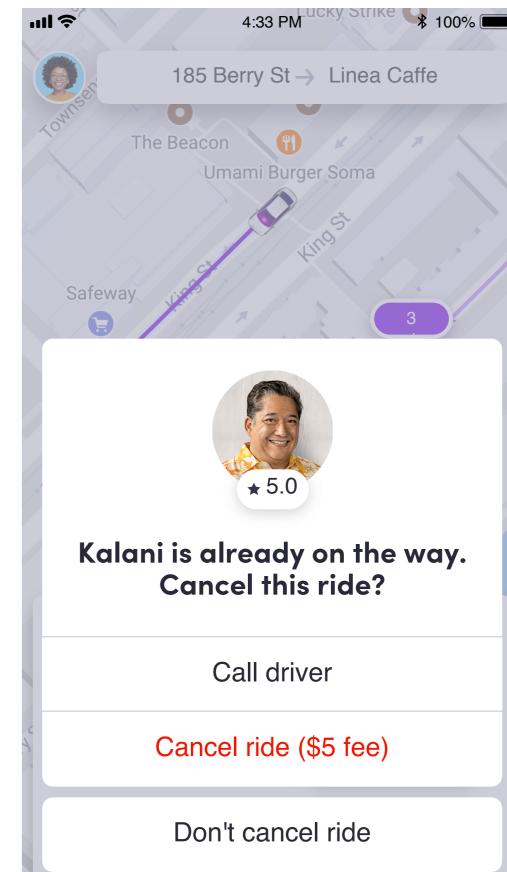

## Tier 3

Show when driver ETA is <=1 min

Show when the driver ETA is <=3min and

Show when driver ETA is >3 min

Tier 4

Show when ride is not yet matched