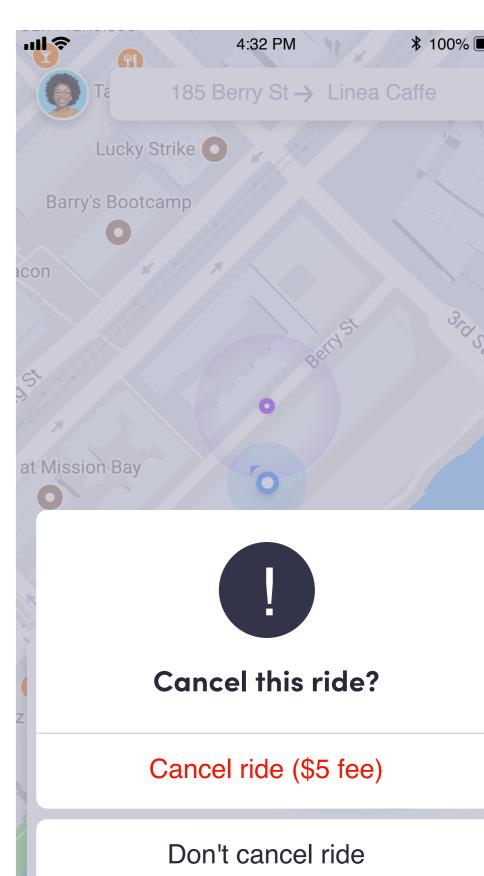

#### Tier 2

Show when the passenger extended the

Don't cancel ride

Show when it's been at least 5 minutes since matching with the driver

The Beacon

Cancel this ride?

A \$5 fee applies because it's been at least