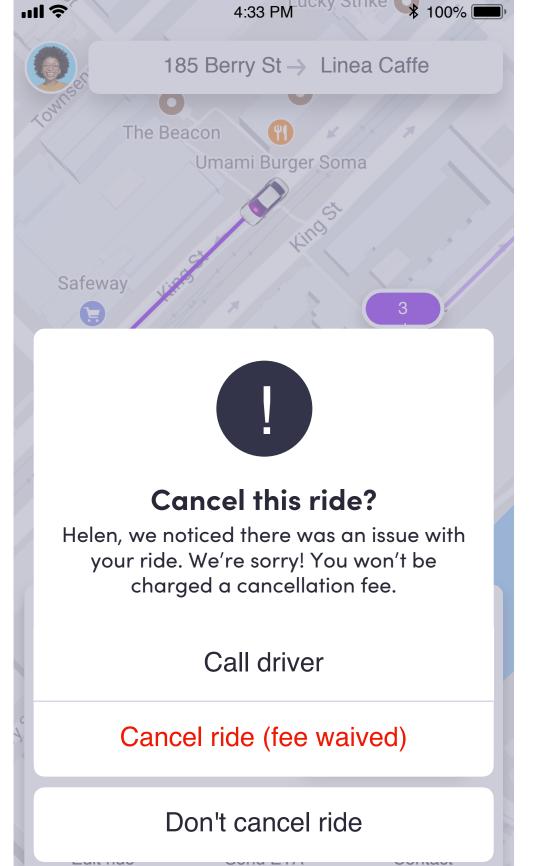

### Tier 1

Show when driver is late, driver has not moved, first time a passenger is canceling a picked up ride, driver arrives far from pickup, very long driver ETA for a Line ride