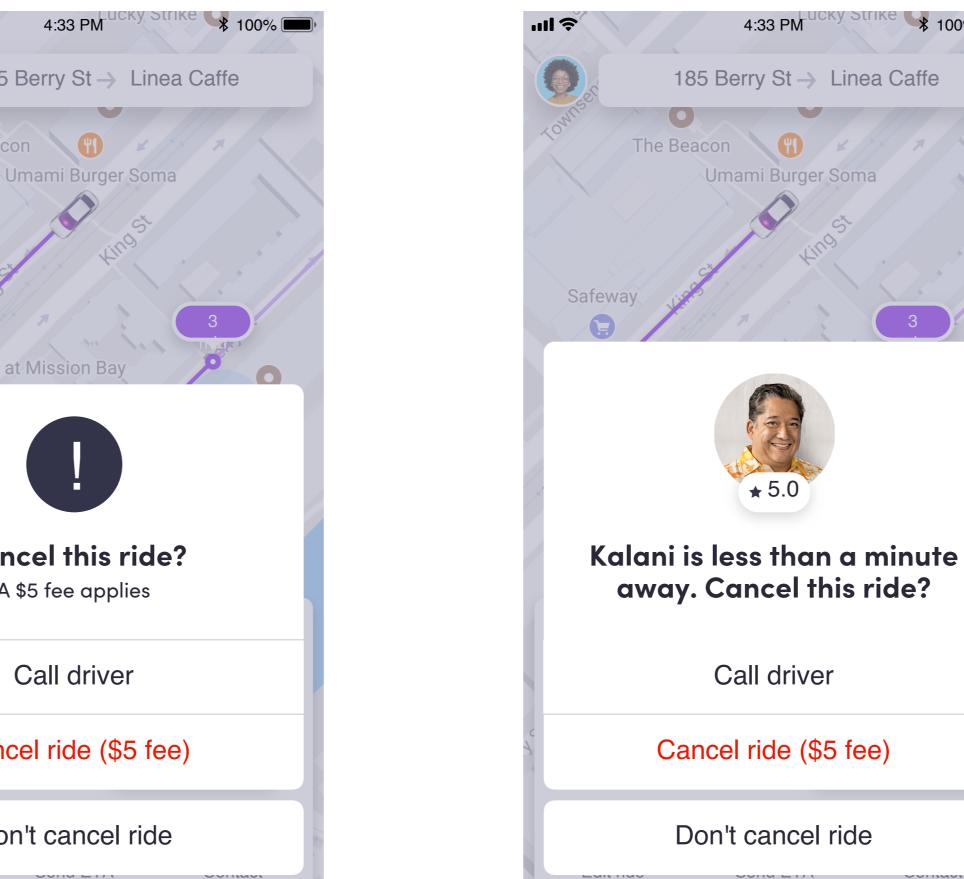

#### Tier 2

Show when the passenger extended the

Don't cancel ride

Show when it's been at least 5 minutes since matching with the driver

The Beacon

Cancel this ride?

A \$5 fee applies because it's been at least

Call driver

Cancel ride (\$5 fee)

Don't cancel ride

185 Berry St → Linea Caffe

Show when it is not your first time canceling a matched line ride

The Beacon

185 Berry St → Linea Caffe

Umami Burger Soma

Cancel this ride?

A \$5 fee applies because you've repeatedly

Call driver

Cancel ride (\$5 fee)

Don't cancel ride

Show when it's not your first time canceling a picked up ride

(Generic) when there is a cancel fee