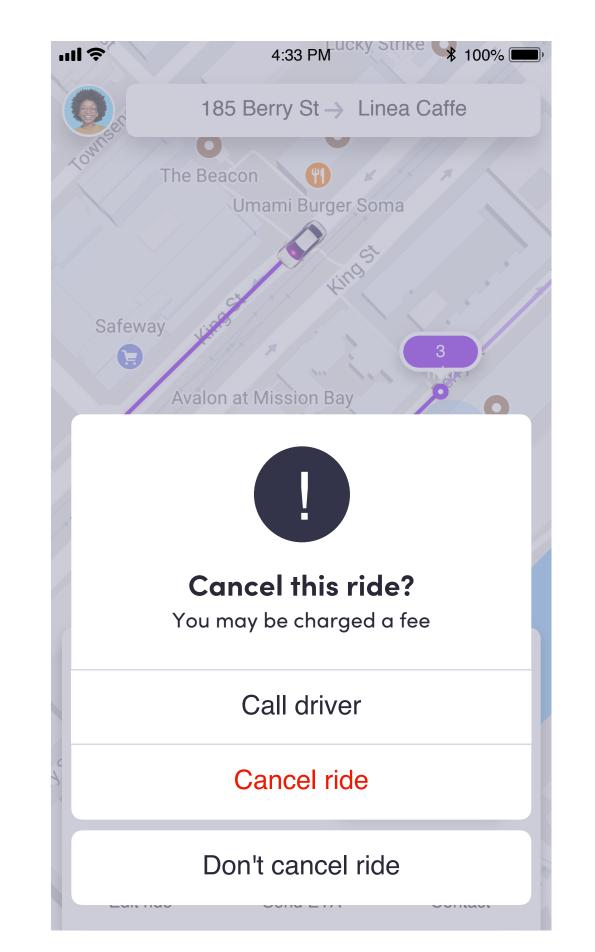

# Cancel confirmation sheets

### Tier 1

Show when driver is late, driver has not moved, first time a passenger is canceling a picked up ride, driver arrives far from pickup, very long driver ETA for a Line ride