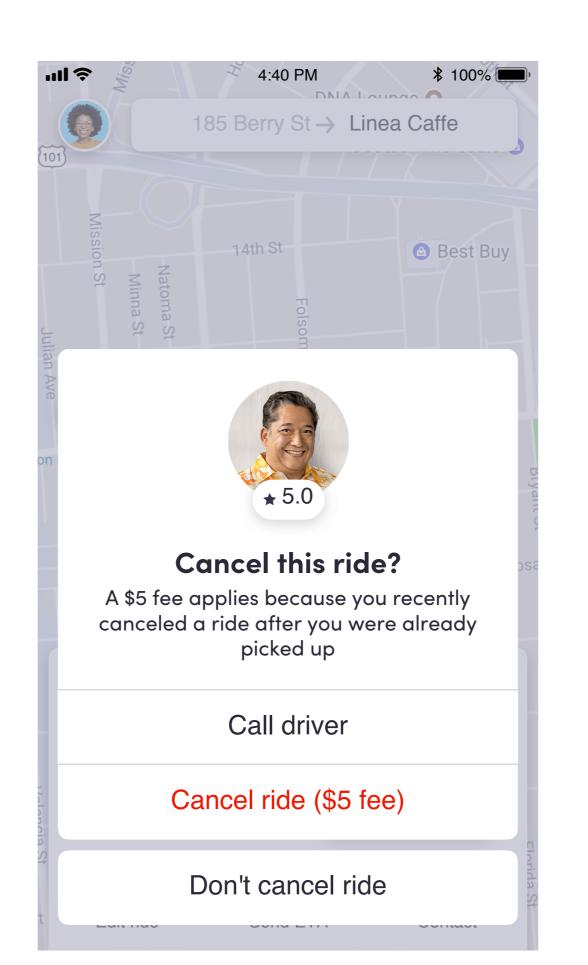

Cancel this ride?

A \$5 fee applies because you've repeatedly

Call driver

Cancel ride (\$5 fee)

Don't cancel ride

Show when it's not your first time canceling a picked up ride

(Generic) when there is a cancel fee